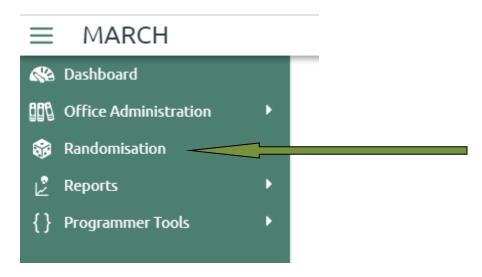

#### 1. Accessing the Randomisation functionality

- 1. Log in to the MARCH website using your user log in details.
- 2. Select "Randomisation" from the menu on the left. If you only see icons, you can expand the menu by clicking the 3 straight lines in the top left corner.

If the Randomise option is not visible, you do not have sufficient privileges to Randomise participants.

| MARCH                          | Version: 2.0 MARCH      |
|--------------------------------|-------------------------|
| MARCH Randomisation User Guide | Version Date:14/03/2024 |