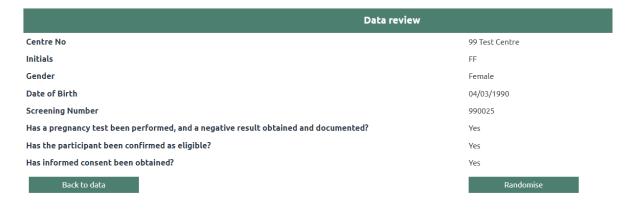

4. After you have verified the enter details are correct, click "Randomise".

| MARCH                          | Version: 2.0 MARCH      |
|--------------------------------|-------------------------|
| MARCH Randomisation User Guide | Version Date:14/03/2024 |

You will see the above screen after you have randomised a participant. Please note the allocated study number.

| MARCH                          | Version: 2.0 MARCH      |
|--------------------------------|-------------------------|
| MARCH Randomisation User Guide | Version Date:14/03/2024 |