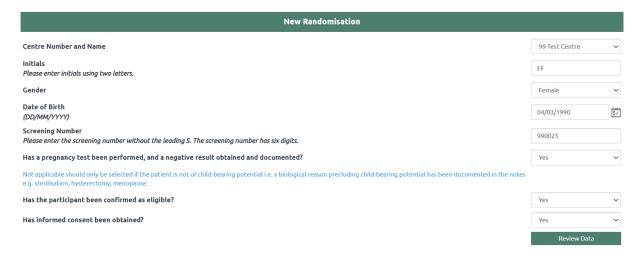

#### 2. New Randomisation

1. Enter patient details, including a valid screening number. NOTE the prefix S is applied to the screening number so only the last 6 digits need to be entered.

- 2. Click "Review Data".
- 3. If the details are valid you will be presented with a screen which allows a final review.

4. After you have verified the enter details are correct, click "Randomise".

| MARCH                          | Version: 2.0 MARCH      |
|--------------------------------|-------------------------|
| MARCH Randomisation User Guide | Version Date:14/03/2024 |